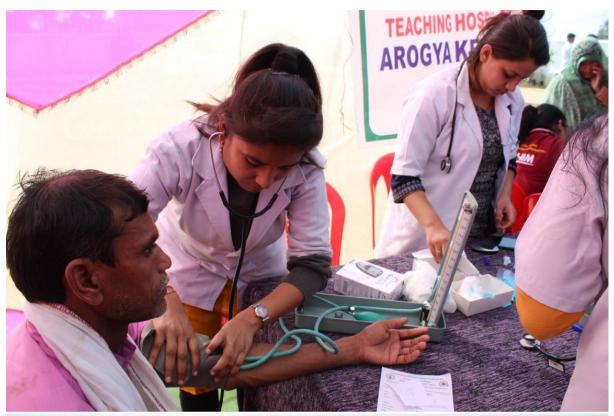

General health checkup along with blood test for anemia and to inform the people about their blood group was done for 600+ patients, they were provided with a card which mentioned all the details. The doctors provided all the patients with natural home remedies to improve their deteriorating health.

More than 300+ Dental checkups were conducted where the patients were provided with a free consultation and medication, also many patients were given free teeth cleanups.

Nearly 600+ complaints regarding eye vision and other ophthalmic complaints were also screened and treated by a senior ophthalmologist, post which free specs/glasses were provided to the patients who were diagnosed with vision numbers ranging from 0.5+ to 2.75+. The eye hospital also had a medical van that was visiting the nearby villages and treating the patients who were unable to reach till the camp. Patients with major eye issues were asked to visit the Sewa Sadan Eye Hospital Trust, Bhopal so that further examinations can be done and free operation depending on the case can be provided.