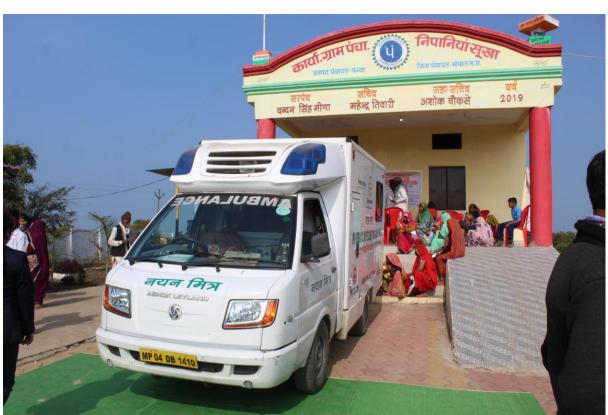

The camp was supported by Sewa Sadan Eye Hospital Trust, Bhopal for Eye and Dental check-ups and Sant Hirdaram Medical College of Naturopathy and Yogic Sciences, Bhopal for blood examination and consultations. The health checkup program started from 10.00 am to 4.00 pm at the health campsite in Nipaniya Sukha Panchayat Office.

More than 300+ Dental checkups were conducted where the patients were provided with a free consultation and medication, also many patients were given free teeth cleanups.

Nearly 600+ complaints regarding eye vision and other ophthalmic complaints were also screened and treated by a senior ophthalmologist, post which free specs/glasses were provided to the patients who were diagnosed with vision numbers ranging from 0.5+ to 2.75+. The eye hospital also had a medical van that was visiting the nearby villages and treating the patients who were unable to reach till the camp. Patients with major eye issues were asked to visit the Sewa Sadan Eye Hospital Trust, Bhopal so that further examinations can be done and free operation depending on the case can be provided.