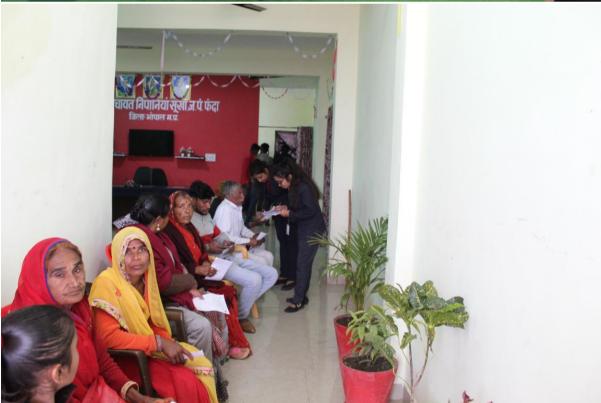

The camp was supported by Sewa Sadan Eye Hospital Trust, Bhopal for Eye and Dental check-ups and Sant Hirdaram Medical College of Naturopathy and Yogic Sciences, Bhopal for blood examination and consultations. The health checkup program started from 10.00 am to 4.00 pm at the health campsite in Nipaniya Sukha Panchayat Office.

General health checkup along with blood test for anemia and to inform the people about their blood group was done for 600+ patients, they were provided with a card which mentioned all the details. The doctors provided all the patients with natural home remedies to improve their deteriorating health.