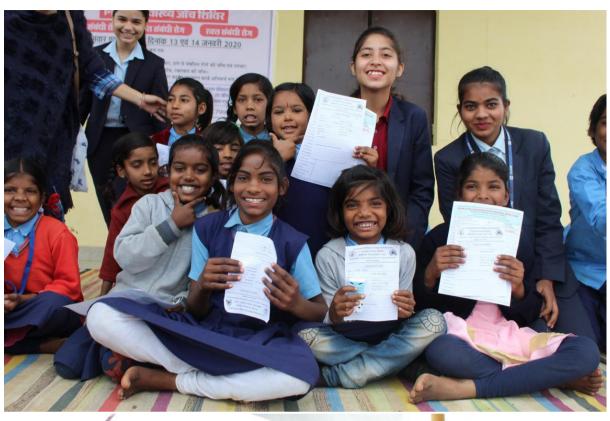

General health checkup along with blood test for anemia and to inform the people about their blood group was done for 600+ patients, they were provided with a card which mentioned all the details. The doctors provided all the patients with natural home remedies to improve their deteriorating health.

The management students were of great support during the 2-day event, they made sure to take care of the slightest things and made this Medical camp a success.