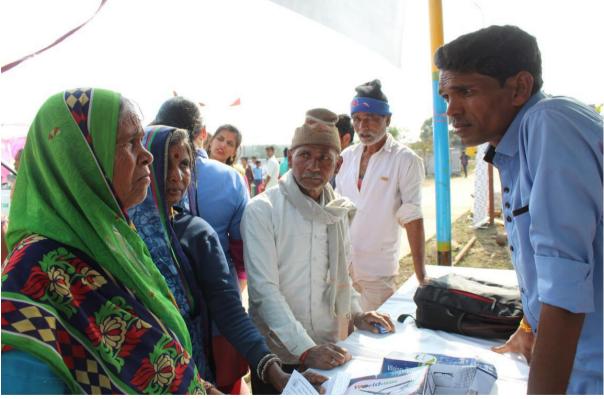

General health checkup along with blood test for anemia and to inform the people about their blood group was done for 600+ patients, they were provided with a card which mentioned all the details. The doctors provided all the patients with natural home remedies to improve their deteriorating health.

More than 300+ Dental checkups were conducted where the patients were provided with a free consultation and medication, also many patients were given free teeth cleanups.

Nearly 600+ complaints regarding eye vision and other ophthalmic complaints were also screened and treated by a senior ophthalmologist, post which free specs/glasses were provided to the patients who were diagnosed with vision numbers ranging from 0.5+ to 2.75+. The eye hospital also had a medical van that was visiting the nearby villages and treating the patients who were unable to reach till the camp. Patients with major eye issues were asked to visit the Sewa Sadan Eye Hospital Trust, Bhopal so that further examinations can be done and free operation depending on the case can be provided.