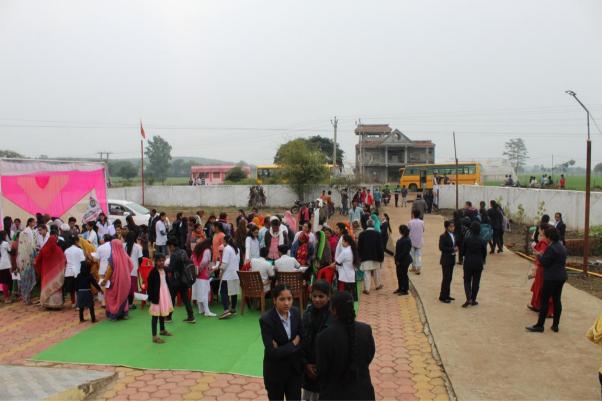

## 2-day Free Medical Camp conducted by Sant Hirdaram Institute of Management for Women, Bhopal

**Sant Hirdaram Institute of Management for Women, Bhopal** successfully conducted a **2-day free medical camp** in their adopted villages under the Unnat Bharat Abhiyan program on 13th and 14th January 2020. The 5 villages adopted by SHIM are Mali Khedi, Guradiya, Kardai, Nipaniya Sukha & Rojibeg.

The camp was supported by Sewa Sadan Eye Hospital Trust, Bhopal for Eye and Dental check-ups and Sant Hirdaram Medical College of Naturopathy and Yogic Sciences, Bhopal for blood examination and consultations. The health checkup program started from 10.00 am to 4.00 pm at the health campsite in Nipaniya Sukha Panchayat Office.